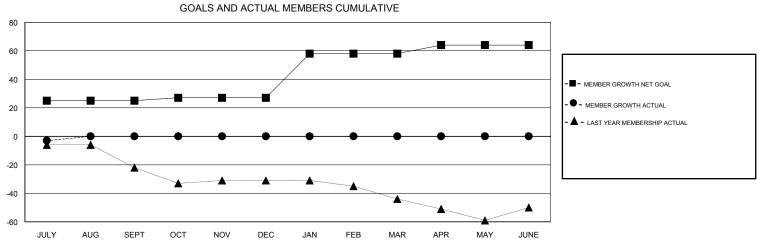

## **CHRIS LEWIS LOCATION ONTARIO GMT CA** Clubs Members RESULTS FOR 2018-2019 RESULTS FOR 2018-2019 NEW CLUB GOAL NEW CLUBS DROPPED CLUBS MEMBER GROWTH NET MEMBER GROWTH DROPPED QUARTER QUARTER GOAL ACTUAL MEMBERS ACTUAL (including transfers) 0 0 25 10 12 JULY/AUG/SEPT JULY/AUG/SEPT 0 2 0 0 OCT/NOV/DEC OCT/NOV/DEC 0 1 0 31 0 0 JAN/FEB/MAR JAN/FEB/MAR 0 0 0 6 0 0 APR/MAY/JUNE APR/MAY/JUNE